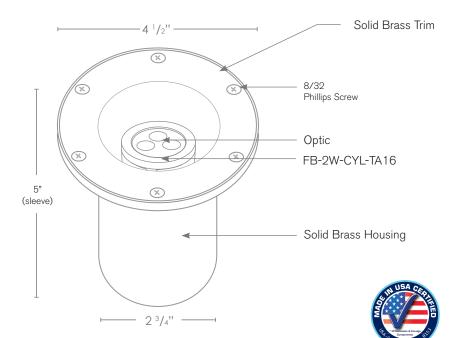

#### **DESCRIPTION**

Model#: SPJ-CBWL-16 Material: Solid Brass Color Temp: 2700K

Optic: Spot, Flood, Wide Flood,

> Wide Angle Flood Lamp

|          | Lamp            | <b>Electrical</b> | Lumens |
|----------|-----------------|-------------------|--------|
| Options: | FB-1W-CYL-TA16  | 8-15v             | 80     |
| орионо.  | FB-2W-CYL-TA16  | 8-15v             | 150    |
|          | FB-3W-CYL-TA16  | 8-15v             | 200    |
|          | FB-6W-CYL-TA16  | 12-15v            | 300    |
|          | FB-8W-CYL-TA16  | 12-15v            | 580    |
|          | FB-16W-CYL-TA16 | 12-15v            | 1160   |