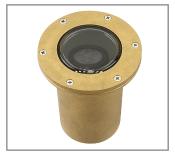

Model: SPJ-CBWL-16

Finish: Satin Brass

## **Well Light**

#### **DESCRIPTION**

Model#: SPJ-CBWL-16 Material: Solid Brass Color Temp: 2700K

Optic: Spot, Flood, Wide Flood,

> Wide Angle Flood Lamp

|          | Lamp            | <b>Electrical</b> | Lumens |
|----------|-----------------|-------------------|--------|
| Options: | FB-1W-CYL-TA16  | 8-15v             | 80     |
| орионо.  | FB-2W-CYL-TA16  | 8-15v             | 150    |
|          | FB-3W-CYL-TA16  | 8-15v             | 200    |
|          | FB-6W-CYL-TA16  | 12-15v            | 300    |
|          | FB-8W-CYL-TA16  | 12-15v            | 580    |
|          | FB-16W-CYL-TA16 | 12-15v            | 1160   |