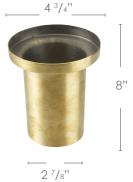

LED: Nichia

**Adjustable** 

Beam Angle: 0-40 Degree

Concrete Pour Sleeve Model: SPJ13-100S **Trim Options:** 

ST - Square Trim 6" sq. FG - Flat Glass CG - Convex Glass

GT - Grill Top

**Wet Listed** 