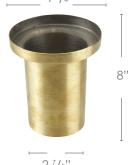

LED: Nichia

**Adjustable** 

Beam Angle: 0-40 Degree

Concrete Pour Sleeve Model: SPJ13-100S **Trim Options:** 

ST - Square Trim 6" sq. FG - Flat Glass CG - Convex Glass

GT - Grill Top

**Wet Listed** 