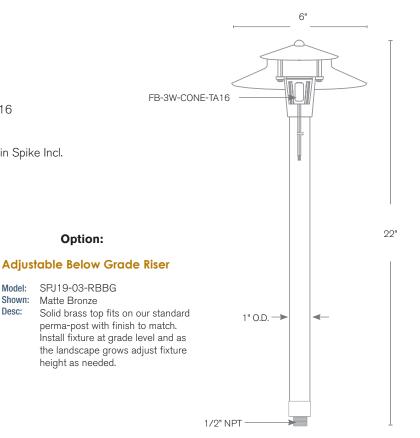

### **DESCRIPTION**

Model#: SPJ06-14 **Electrical:** 8-15V

**Engine:** FB-3W-Cone-TA16

**Lumens:** 200 Color Temp: 2700 k

1/2" NPT. Dual Fin Spike Incl. Mounting:

1" Dia.

Riser

3 Set

crews

Model:

Shown:

LED:

Extends up to 18" above grade